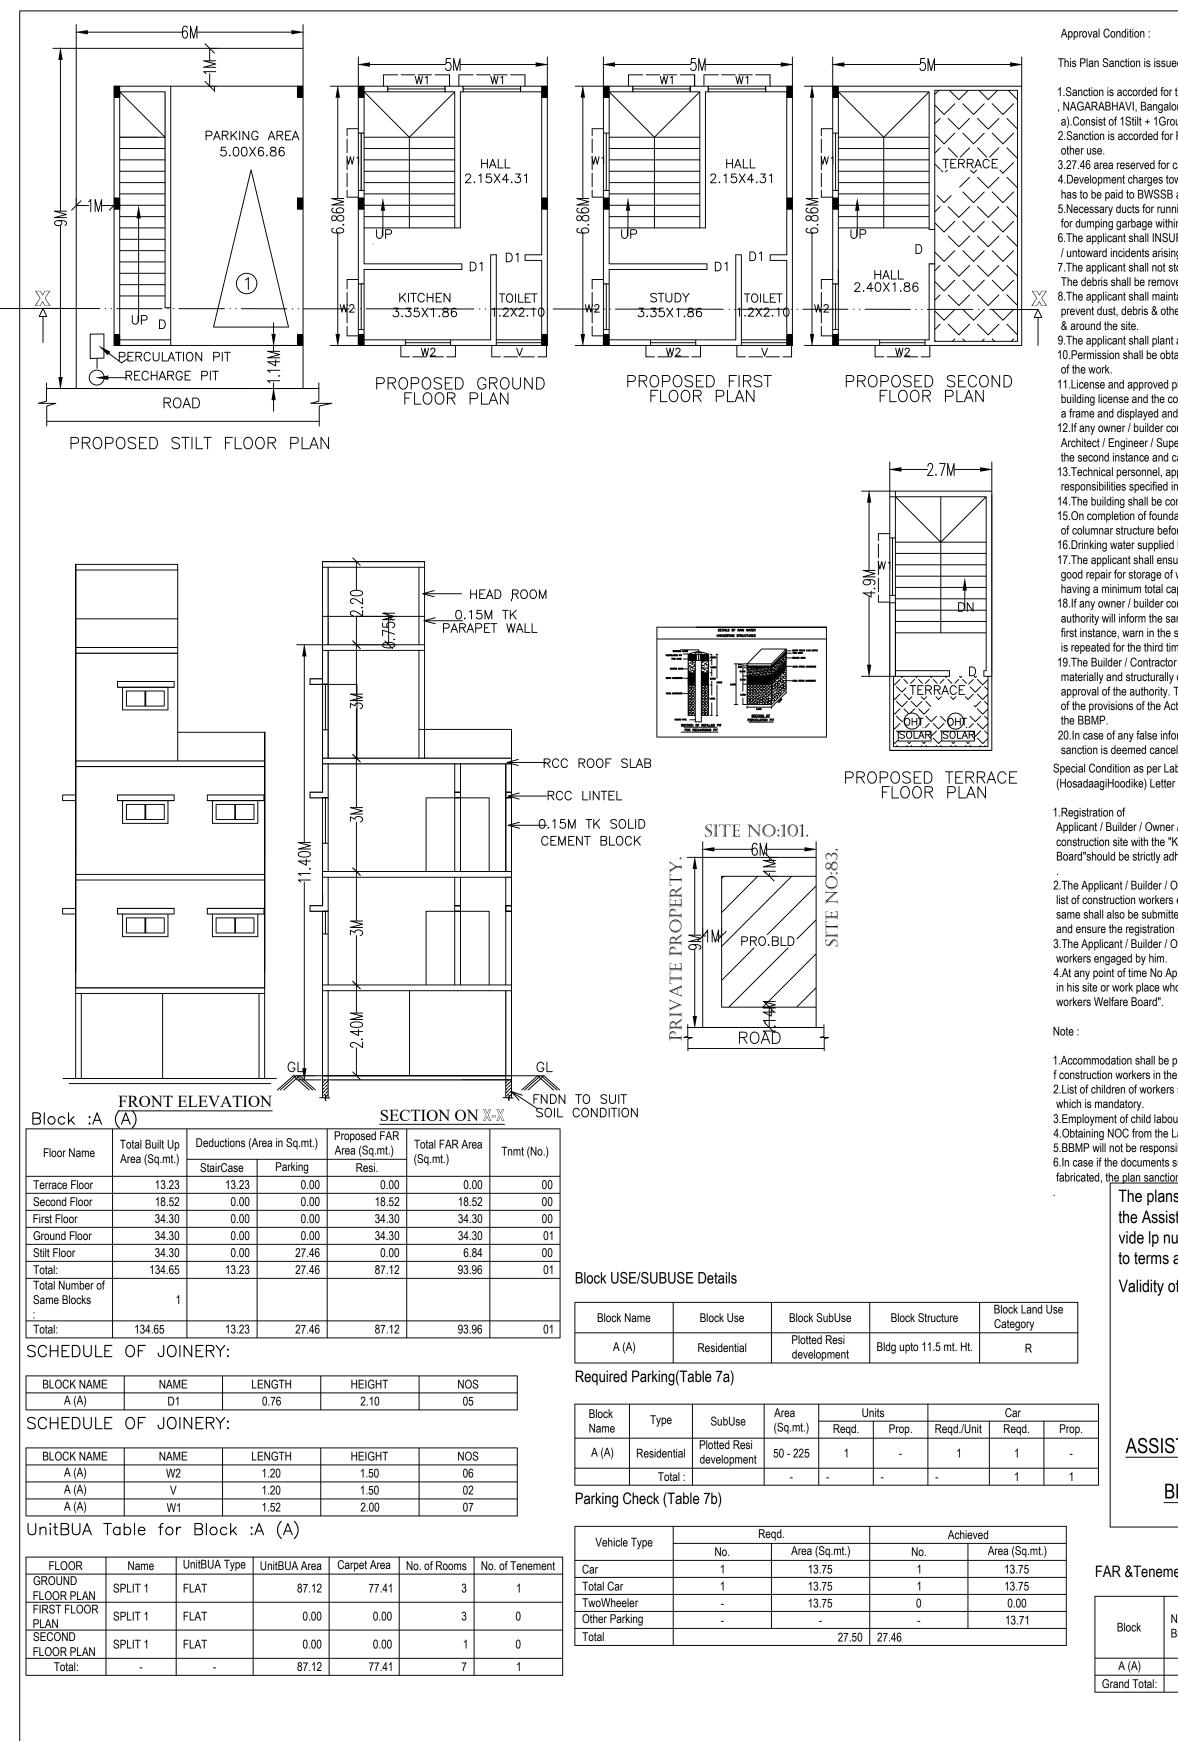

| ed subject to the following conditions :                                                                                                                                                                                                                                                                                                                                                                                                                                                                                                                                                                                   |                                                                                                                      | $\mathbf{\Lambda}$                                                                     |                                   |                                                                             |                                   |                                        |                     |                           |        |  |
|----------------------------------------------------------------------------------------------------------------------------------------------------------------------------------------------------------------------------------------------------------------------------------------------------------------------------------------------------------------------------------------------------------------------------------------------------------------------------------------------------------------------------------------------------------------------------------------------------------------------------|----------------------------------------------------------------------------------------------------------------------|----------------------------------------------------------------------------------------|-----------------------------------|-----------------------------------------------------------------------------|-----------------------------------|----------------------------------------|---------------------|---------------------------|--------|--|
| the Residential Building at 82, #82 7TH BLOCK, 2ND STAGE                                                                                                                                                                                                                                                                                                                                                                                                                                                                                                                                                                   |                                                                                                                      |                                                                                        |                                   |                                                                             |                                   |                                        |                     |                           |        |  |
| pore. Z                                                                                                                                                                                                                                                                                                                                                                                                                                                                                                                                                                                                                    |                                                                                                                      |                                                                                        | >                                 |                                                                             |                                   |                                        |                     | SCALE :                   | 1:100  |  |
| Residential use only. The use of the building shall not be deviated to any                                                                                                                                                                                                                                                                                                                                                                                                                                                                                                                                                 |                                                                                                                      |                                                                                        |                                   |                                                                             |                                   |                                        |                     | I                         |        |  |
| car parking shall not be converted for any other purpose.<br>wards increasing the capacity of water supply, sanitary and power main                                                                                                                                                                                                                                                                                                                                                                                                                                                                                        |                                                                                                                      |                                                                                        | PLOT BOUNDARY<br>ABUTTING ROAD    |                                                                             |                                   |                                        |                     |                           |        |  |
| and BESCOM if any.<br>ning telephone cables, cubicles at ground level for postal services & space                                                                                                                                                                                                                                                                                                                                                                                                                                                                                                                          |                                                                                                                      |                                                                                        | PROPOSED WOR<br>EXISTING (To be r | •                                                                           |                                   |                                        |                     |                           |        |  |
| in the premises shall be provided.<br>JRE all workmen involved in the construction work against any accident                                                                                                                                                                                                                                                                                                                                                                                                                                                                                                               |                                                                                                                      |                                                                                        | EXISTING (To be a                 | ,                                                                           |                                   |                                        |                     |                           |        |  |
| ng during the time of construction.                                                                                                                                                                                                                                                                                                                                                                                                                                                                                                                                                                                        | AREA STA                                                                                                             | TEMENT (BBMP)                                                                          |                                   | VERSION NO.: 1.0.11                                                         |                                   |                                        |                     |                           |        |  |
| tock any building materials / debris on footpath or on roads or on drains.<br>ved and transported to near by dumping yard.                                                                                                                                                                                                                                                                                                                                                                                                                                                                                                 |                                                                                                                      | , , , , , , , , , , , , , , , , , , ,                                                  | VERSION DATE: 01/11/2018          |                                                                             |                                   |                                        |                     |                           |        |  |
| tain during construction such barricading as considered necessary to                                                                                                                                                                                                                                                                                                                                                                                                                                                                                                                                                       |                                                                                                                      | DETAIL:<br>BBMP                                                                        | Plot I                            | Plot Use: Residential                                                       |                                   |                                        |                     |                           |        |  |
| her materials endangering the safety of people / structures etc. in                                                                                                                                                                                                                                                                                                                                                                                                                                                                                                                                                        | Inward_No: Plot Sublise: Plotted Resi development                                                                    |                                                                                        |                                   |                                                                             |                                   | elopment                               |                     |                           |        |  |
| t at least two trees in the premises.                                                                                                                                                                                                                                                                                                                                                                                                                                                                                                                                                                                      |                                                                                                                      | BBMP/Ad.Com./RJH/1394/19-20<br>Application Type: Suvarna Parvangi                      |                                   |                                                                             | Land Use Zone: Residential (Main) |                                        |                     |                           |        |  |
| tained from forest department for cutting trees before the commencement                                                                                                                                                                                                                                                                                                                                                                                                                                                                                                                                                    |                                                                                                                      | ype: Building Permission                                                               |                                   | Plot/Sub Plot No.: 82                                                       |                                   |                                        |                     |                           |        |  |
| plans shall be posted in a conspicuous place of the licensed premises. The<br>opies of sanctioned plans with specifications shall be mounted on                                                                                                                                                                                                                                                                                                                                                                                                                                                                            | Nature of Sanction: New         Khata No. (As per Khata Extract): .           Locality / Street of the property: #82 |                                                                                        |                                   |                                                                             |                                   |                                        | TH BLOCK 2ND STAGE  |                           |        |  |
| d they shall be made available during inspections.                                                                                                                                                                                                                                                                                                                                                                                                                                                                                                                                                                         | Location: Ring-III                                                                                                   |                                                                                        |                                   | Locality / Street of the property: #82 7TH BLOCK, 2ND STAGE,<br>NAGARABHAVI |                                   |                                        |                     |                           |        |  |
| ontravenes the provisions of Building Bye-laws and rules in force, the<br>ervisor will be informed by the Authority in the first instance, warned in                                                                                                                                                                                                                                                                                                                                                                                                                                                                       | Building Line Specified as per Z.R: NA Zone: Rajarajeshwarinagar                                                     |                                                                                        |                                   |                                                                             |                                   |                                        |                     |                           |        |  |
| cancel the registration if the same is repeated for the third time.                                                                                                                                                                                                                                                                                                                                                                                                                                                                                                                                                        | Ward: War                                                                                                            |                                                                                        |                                   |                                                                             |                                   |                                        |                     |                           |        |  |
| oplicant or owner as the case may be shall strictly adhere to the duties and n Schedule - IV (Bye-law No. 3.6) under sub section IV-8 (e) to (k).                                                                                                                                                                                                                                                                                                                                                                                                                                                                          |                                                                                                                      | istrict: 301-Kengeri                                                                   |                                   |                                                                             |                                   | i                                      |                     |                           |        |  |
| onstructed under the supervision of a registered structural engineer.                                                                                                                                                                                                                                                                                                                                                                                                                                                                                                                                                      | AREA DET                                                                                                             | -AILS:<br>- PLOT (Minimum)                                                             | (Δ)                               | (A)                                                                         |                                   |                                        |                     | SQ.MT.<br>54.00           |        |  |
| lation or footings before erection of walls on the foundation and in the case<br>ore erecting the columns "COMMENCEMENT CERTIFICATE" shall be obtained.                                                                                                                                                                                                                                                                                                                                                                                                                                                                    | NET AREA OF PLOT     (A)       NET AREA OF PLOT     (A-Deductions)                                                   |                                                                                        |                                   |                                                                             |                                   |                                        | 54.00               |                           |        |  |
| I by BWSSB should not be used for the construction activity of the building.<br>ure that the Rain Water Harvesting Structures are provided & maintained in                                                                                                                                                                                                                                                                                                                                                                                                                                                                 | COVERAGE CHECK                                                                                                       |                                                                                        |                                   |                                                                             |                                   |                                        |                     |                           |        |  |
| water for non potable purposes or recharge of ground water at all times                                                                                                                                                                                                                                                                                                                                                                                                                                                                                                                                                    | Permissible Coverage area (75.00 %)<br>Proposed Coverage Area (63.52 %)                                              |                                                                                        |                                   |                                                                             |                                   |                                        | 40.50<br>34.30      |                           |        |  |
| apacity mentioned in the Bye-law 32(a).<br>ontravenes the provisions of Building Bye-laws and rules in force, the<br>ame to the concerned registered Architect / Engineers / Supervisor in the<br>second instance and cancel the registration of the professional if the same<br>me.                                                                                                                                                                                                                                                                                                                                       |                                                                                                                      | Achieved Net coverage area ( 63.52 % )                                                 |                                   |                                                                             |                                   |                                        | 34.30               |                           |        |  |
|                                                                                                                                                                                                                                                                                                                                                                                                                                                                                                                                                                                                                            |                                                                                                                      | Balance coverage area left ( 11.48 % )                                                 |                                   |                                                                             |                                   |                                        |                     | 6.20                      |        |  |
|                                                                                                                                                                                                                                                                                                                                                                                                                                                                                                                                                                                                                            |                                                                                                                      | FAR CHECK<br>Permissible F.A.R. as per zoning regulation 2015 (1.75)                   |                                   |                                                                             |                                   |                                        |                     | 94.50                     |        |  |
| r / Professional responsible for supervision of work shall not shall not<br>v deviate the construction from the sanctioned plan, without previous                                                                                                                                                                                                                                                                                                                                                                                                                                                                          | Additional F.A.R within Ring I and II ( for amalgamated plot - )                                                     |                                                                                        |                                   |                                                                             |                                   |                                        | 0.00                |                           |        |  |
| They shall explain to the owner s about the risk involved in contravention                                                                                                                                                                                                                                                                                                                                                                                                                                                                                                                                                 |                                                                                                                      | Allowable TDR Area (60% of Perm.FAR )<br>Premium FAR for Plot within Impact Zone ( - ) |                                   |                                                                             |                                   |                                        | 0.00                |                           |        |  |
| ct, Rules, Bye-laws, Zoning Regulations, Standing Orders and Policy Orders of                                                                                                                                                                                                                                                                                                                                                                                                                                                                                                                                              | Total Perm. FAR area (1.75)                                                                                          |                                                                                        |                                   |                                                                             |                                   |                                        | 94.50               |                           |        |  |
| prmation, misrepresentation of facts, or pending court cases, the plan                                                                                                                                                                                                                                                                                                                                                                                                                                                                                                                                                     | Residential FAR (92.72%)                                                                                             |                                                                                        |                                   |                                                                             |                                   |                                        |                     | 87.12                     |        |  |
| elled.<br>abour Department of Government of Karnataka vide ADDENDUM                                                                                                                                                                                                                                                                                                                                                                                                                                                                                                                                                        | Proposed FAR Area<br>Achieved Net FAR Area (1.74)                                                                    |                                                                                        |                                   |                                                                             |                                   |                                        | 93.96<br>93.96      |                           |        |  |
| r No. LD/95/LET/2013, dated: 01-04-2013 :                                                                                                                                                                                                                                                                                                                                                                                                                                                                                                                                                                                  |                                                                                                                      | Balance FAR Area ( 0.01 )                                                              |                                   |                                                                             |                                   |                                        | 0.54                |                           |        |  |
|                                                                                                                                                                                                                                                                                                                                                                                                                                                                                                                                                                                                                            | BUILT UP AREA CHECK Proposed BuiltUp Area                                                                            |                                                                                        |                                   |                                                                             |                                   |                                        |                     | 134.65                    |        |  |
| / Contractor and the construction workers working in the<br>Karnataka Building and Other Construction workers Welfare<br>Ihered to                                                                                                                                                                                                                                                                                                                                                                                                                                                                                         | Achieved BuiltUp Area                                                                                                |                                                                                        |                                   |                                                                             |                                   |                                        |                     | 134.65                    |        |  |
| engaged at the time of issue of Commencement Certificate. A copy of the ed to the concerned local Engineer in order to inspect the establishment of establishment and workers working at construction site or work place. Dwner / Contractor shall also inform the changes if any of the list of                                                                                                                                                                                                                                                                                                                           | Payment [                                                                                                            | Details<br>Challan                                                                     | Receipt                           |                                                                             |                                   |                                        | Transaction         |                           |        |  |
| pplicant / Builder / Owner / Contractor shall engage a construction worker<br>to is not registered with the "Karnataka Building and Other Construction                                                                                                                                                                                                                                                                                                                                                                                                                                                                     | Sr No.                                                                                                               | Number                                                                                 | Number                            |                                                                             | Amount (INR)                      | Payment Mode                           | Number              | Payment Date 10/24/2019   | Remark |  |
|                                                                                                                                                                                                                                                                                                                                                                                                                                                                                                                                                                                                                            | 1                                                                                                                    | BBMP/24001/CH/19-20                                                                    | BBMP/24001/CH                     | 1/19-20                                                                     | 727                               | Online                                 | 9253999823          | 10/24/2019<br>10:17:18 AM | -      |  |
|                                                                                                                                                                                                                                                                                                                                                                                                                                                                                                                                                                                                                            |                                                                                                                      | No. 1                                                                                  |                                   | Sc                                                                          | Head<br>crutiny Fee               |                                        | Amount (INR)<br>727 | Remark                    |        |  |
| provided for setting up of schools for imparting education to the children o<br>e labour camps / construction sites.<br>s shall be furnished by the builder / contractor to the Labour Department                                                                                                                                                                                                                                                                                                                                                                                                                          |                                                                                                                      | I                                                                                      | OWNER / G                         |                                                                             |                                   |                                        |                     |                           |        |  |
| ur in the construction activities strictly prohibited.                                                                                                                                                                                                                                                                                                                                                                                                                                                                                                                                                                     |                                                                                                                      |                                                                                        | SIGNATURE                         |                                                                             |                                   |                                        |                     |                           |        |  |
| Labour Department before commencing the construction work is a must.<br>sible for any dispute that may arise in respect of property in question.<br>submitted in respect of property in question is found to be false or<br><u>boned stands cancelled automatically and legal action will be initiated.</u><br>s are approved in accordance with the acceptance for app<br>stant Director of town planning ( <u>RR_NAGAR</u> ) on date: <u>31/10/</u><br>umber: <u>BBMP/Ad.Com./RJH/1394/19-20</u><br>and conditions laid down along with this building plan appr<br>of this approval is two years from the date of issue. | 2019<br>subject                                                                                                      |                                                                                        |                                   | CONT<br>1. & Pf                                                             | ACT NUMBI<br>RABHAKAR             | ER:<br>1.D.S. #1262,<br>ARASWAMY       |                     | D                         |        |  |
|                                                                                                                                                                                                                                                                                                                                                                                                                                                                                                                                                                                                                            |                                                                                                                      |                                                                                        | ARCHITECT/<br>/SUPERVISO          |                                                                             |                                   |                                        |                     |                           |        |  |
|                                                                                                                                                                                                                                                                                                                                                                                                                                                                                                                                                                                                                            |                                                                                                                      |                                                                                        | 1 /                               | A S #3                                                                      | 307, 2nd sta                      | ige,6th block,                         | . 11                | 0                         |        |  |
| TANT DIRECTOR OF TOWN PLANNING (RR N                                                                                                                                                                                                                                                                                                                                                                                                                                                                                                                                                                                       | /                                                                                                                    |                                                                                        |                                   |                                                                             |                                   | Such                                   | mith                | 14-5                      |        |  |
| HRUHAT BENGALURU MAHANAGARA PALIKI                                                                                                                                                                                                                                                                                                                                                                                                                                                                                                                                                                                         | <u> </u>                                                                                                             |                                                                                        |                                   |                                                                             |                                   |                                        |                     |                           |        |  |
| ent Details                                                                                                                                                                                                                                                                                                                                                                                                                                                                                                                                                                                                                |                                                                                                                      | J                                                                                      | PRABHAKA                          | RES<br>R.D.S                                                                | S. ON SITE                        | Building FC<br>No:827th B<br>Duward NC | LOCK, 2ND           |                           |        |  |
| Bldg Area (Sq.mt.) A                                                                                                                                                                                                                                                                                                                                                                                                                                                                                                                                                                                                       | otal FAR<br>Area (Sq.mt.)                                                                                            | Tnmt (No.)                                                                             |                                   | דו דו ר                                                                     |                                   | 1                                      |                     |                           |        |  |
| StairCase         Parking         Resi.           1         134.65         13.23         27.46         87.12           1         134.65         13.23         27.46         87.12                                                                                                                                                                                                                                                                                                                                                                                                                                          | 93.96<br>93.96                                                                                                       | 01 1.00                                                                                | DRAWING                           | IIILE                                                                       | •                                 | I                                      |                     |                           |        |  |
|                                                                                                                                                                                                                                                                                                                                                                                                                                                                                                                                                                                                                            |                                                                                                                      |                                                                                        | SHEET NO                          |                                                                             |                                   |                                        |                     |                           |        |  |